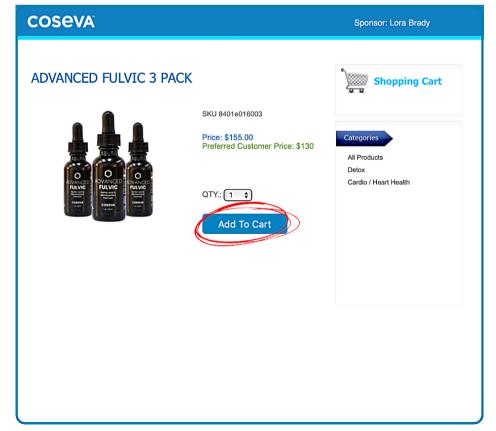

2

Choose the quantity you'd like to purchase and click "Add To Cart".

3

Select either the Retail
Price or Preferred
Customer Price and
click "Check Out".

4

New Customers: under
New Customer
Registration click
"Continue to
Checkout".