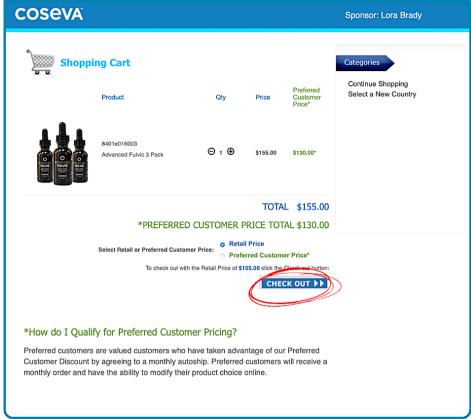

2

Choose the quantity you'd like to purchase and click "Add To Cart".

3

Select either the Retail
Price or Preferred
Customer Price and
click "Check Out".

4

New Customers: under
New Customer
Registration click
"Continue to
Checkout".