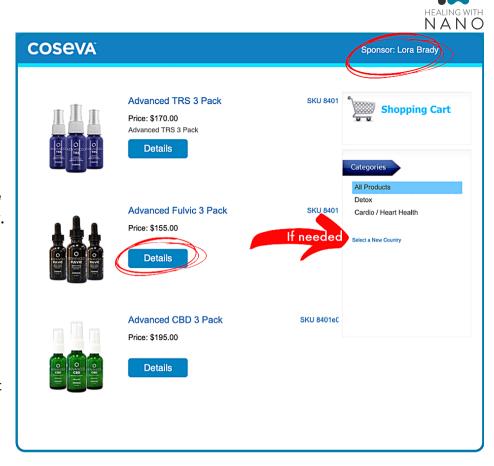

Go to
healingwithnano.com.
Go to "Shop Now"
then "Shop Coseva".

If you're outside of the US, select your country.

Click "Details" under the product you'd like to purchase. (3 packs are the best value)

\*PLEASE make sure your Sponsor is Lora Brady. If not, simply clear your browser history and try again. Thank you!