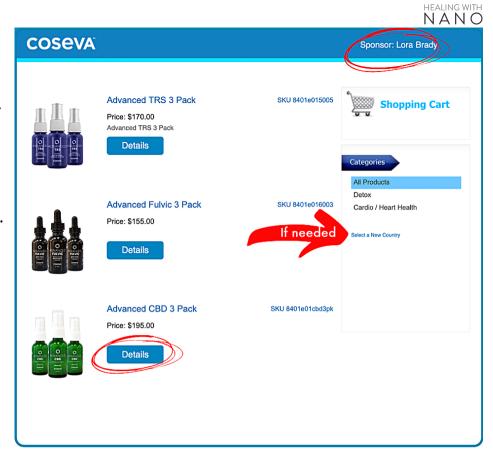

Go to

healingwithnano.com.
Go to "Shop Now"
then "Shop Coseva".

If you're outside of the US, select your country.

Click "Details" under the product you'd like to purchase. (3 packs are the best value)

\*PLEASE make sure your **Sponsor** is **Lora Brady**. If not, simply clear your browser history and try again. Thank you!