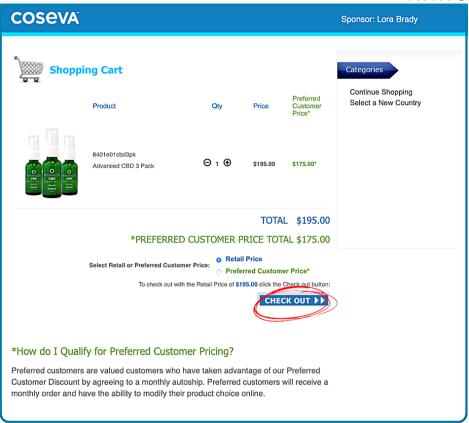

2

Choose the quantity you'd like to purchase and click "Add To Cart".

3

Select either the Retail
Price or Preferred
Customer Price and
click "Check Out".

4

New Customers: under
New Customer
Registration click
"Continue to
Checkout".