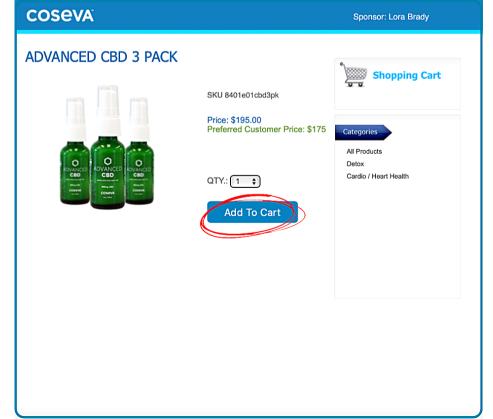

2

Choose the quantity you'd like to purchase and click "Add To Cart".

3

Select either the Retail
Price or Preferred
Customer Price and
click "Check Out".

4

New Customers: under
New Customer
Registration click
"Continue to
Checkout".